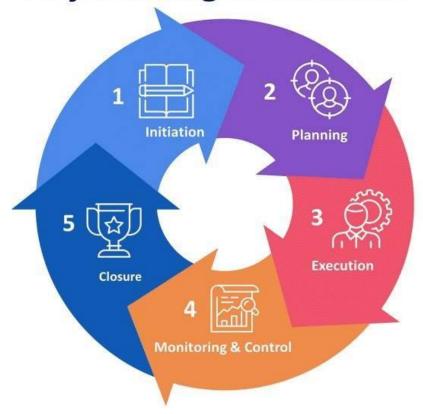

bility Earthquake & Weather Resistant.
- Value Low Initial & Maintenance Cost.
- Environmental Friendly All materials used can be Recycled.
- Flexible Easy to Expand, Setup and Change.
- Faster Reduce Construction Time.
- Aesthetics Gives enough Flexibility to create Unique Structures.

#### USES OF STRUCTURAL STEEL/PEB



- Industrial Sheds / Workshops Sheds / Factory Sheds
- Warehouse Sheds / Godowns / Cold Storages
- Exhibition Halls / Auditoriums / Sports Complexes
- Showrooms / Service Stations / Distribution Centers
- Aircraft Hangers / Sugar Mills / Cement Industries
- Pump Stations / Poultry Farms / Greenhouse
- Multi-Level Parking / Data Centers / Bungalows
- Railway Stations / Airports / Foot Over Bridges

## **CONSTRUCTION & ENGINEERING**



#### **Project Management Process**





## **DESIGN COMPETENCY**



- Software for Design & Detailing
  - STAAD PRO V8i
  - AutoCAD
  - > TEKLA





## **IN-HOUSE MACHINE LIST**



| Machine Details             | Quantity |
|-----------------------------|----------|
| X-Y Plasma Cuttings Machine | 1 Unit   |
| Semi Automatic PUG Machine  | 2 Units  |
| SAW Welding Machine         | 1 Unit   |
| MIG Welding Machine         | 4 Units  |
| ARC Welding Machine         | 6 Units  |
| Broche Cutter               | 2 Units  |
| Angle Grinders              | 7 Units  |
| Shearing Machine            | 1 Unit   |
| Hydraulic Power Press       | 1 Unit   |
| Chop Saw Machine            | 2 Units  |

| Machine Details           | Quantity |
|---------------------------|----------|
| Blasting Setup            | 1 Unit   |
| Air Compresso