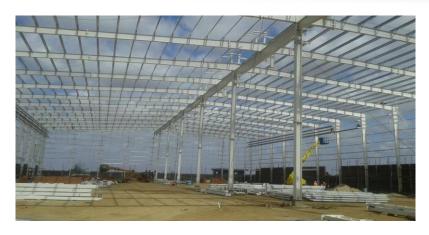

e Details           | Quantity |
|---------------------------|----------|
| Blasting Setup            | 1 Unit   |
| Air Compressor            | 1 Unit   |
| GAS Cutting Set / Torches | 2 Unit   |
| DG Set                    | 1 Unit   |
| Measuring Instruments     | 2 Lots   |
| EOT Crane                 | 5 MT     |
| Threading Machine         | 1 Unit   |
| Hydra Crane               | 1 Unit   |
| Band Saw Machine          | 1 Unit   |
| Dry Film Thickness (DFT)  | 2 Unit   |



#### Plant and machinery

- Covered Area 25000 Sq. ft.
- > Total Area 40000 Sq. ft.
- Power 107 HP (Equal Genset)
- Production Capacity:
- Built-Up Sections 600 MT/Month
- Sheets & Purlins 800 MT/Month

#### Plasma Cutting Machine





Submerged Arc Welding Machine (SAW)















































# <u>CLIENTELE</u>



| Client Name                 | Location       | Scope             | Area (Sqm) |
|-----------------------------|----------------|-------------------|------------|
| Pennar Industries Limited   | Hyderabad, TS  | Erection          | 15000      |
| Daramic Batteries           | Dahej, GUJ     | Erection          | 6500       |
| Surabhi Iconica             | Pune, MH       | Supply & Erection | 1000       |
| Mapei Construction Ltd.     | Vadodara, GUJ  | Erection          | 8500       |
| Aquanox Pumps Ltd. (Shakti) | Indore, MP     | Erection          | 8000       |
| Freight Systems Ltd. (FSL)  | Ahmedabad, GUJ | Erection          | 9000       |
| Everest Industries Ltd      | Dahej, GUJ     | Erection          | 9000       |
| Rucha Engineers Pvt. Ltd.   | Pu