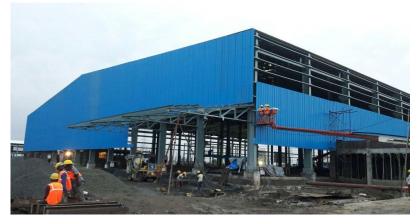

| 2 Units  |

| Machine Details           | Quantity |
|---------------------------|----------|
| Blasting Setup            | 1 Unit   |
| Air Compressor            | 1 Unit   |
| GAS Cutting Set / Torches | 2 Unit   |
| DG Set                    | 1 Unit   |
| Measuring Instruments     | 2 Lots   |
| EOT Crane                 | 5 MT     |
| Threading Machine         | 1 Unit   |
| Hydra Crane               | 1 Unit   |
| Band Saw Machine          | 1 Unit   |
| Dry Film Thickness (DFT)  | 2 Unit   |



#### Plant and machinery

- Covered Area 25000 Sq. ft.
- > Total Area 40000 Sq. ft.
- Power 107 HP (Equal Genset)
- Production Capacity:
- Built-Up Sections 600 MT/Month
- Sheets & Purlins 800 MT/Month

#### Plasma Cutting Machine





Submerged Arc Welding Machine (SAW)















































# <u>CLIENTELE</u>



| Client Name                 | Location       | Scope             | Area (Sqm) |
|-----------------------------|----------------|-------------------|------------|
| Pennar Industries Limited   | Hyderabad, TS  | Erection          | 15000      |
| Daramic Batteries           | Dahej, GUJ     | Erection          | 6500       |
| Surabhi Iconica             | Pune, MH       | Supply & Erection | 1000       |
| Mapei Construction Ltd.     | Vadodara, GUJ  | Erection          | 8500       |
| Aquanox Pumps Ltd. (Shakti) | Indore, MP     | Erection          | 8000       |
| Freight Systems Ltd. (FSL)  | Ahmedabad, GUJ | Erection          | 9000       |
| Everest Industries Ltd      | Dahej, GUJ     | Erection          | 9000       |
| Rucha Engi