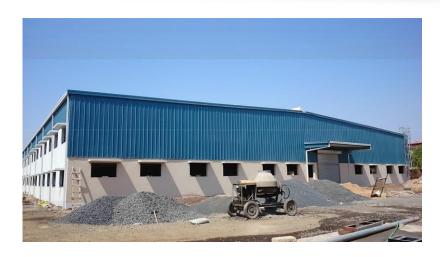

| 2 Units  |

| Machine Details           | Quantity |
|---------------------------|----------|
| Blasting Setup            | 1 Unit   |
| Air Compressor            | 1 Unit   |
| GAS Cutting Set / Torches | 2 Unit   |
| DG Set                    | 1 Unit   |
| Measuring Instruments     | 2 Lots   |
| EOT Crane                 | 5 MT     |
| Threading Machine         | 1 Unit   |
| Hydra Crane               | 1 Unit   |
| Band Saw Machine          | 1 Unit   |
| Dry Film Thickness (DFT)  | 2 Unit   |



#### Plant and machinery

- Covered Area 25000 Sq. ft.
- > Total Area 40000 Sq. ft.
- Power 107 HP (Equal Genset)
- Production Capacity:
- Built-Up Sections 600 MT/Month
- Sheets & Purlins 800 MT/Month

#### Plasma Cutting Machine





Submerged Arc Welding Machine (SAW)















































# <u>CLIENTELE</u>



| Client Name                 | Location       | Scope             | Area (Sqm) |
|-----------------------------|----------------|-------------------|------------|
| Pennar Industries Limited   | Hyderabad, TS  | Erection          | 15000      |
| Daramic Batteries           | Dahej, GUJ     | Erection          | 6500       |
| Surabhi Iconica             | Pune, MH       | Supply & Erection | 1000       |
| Mapei Construction Ltd.     | Vadodara, GUJ  | Erection          | 8500       |
| Aquanox Pumps Ltd. (Shakti) | Indore, MP     | Erection          | 8000       |
| Freight Systems Ltd. (FSL)  | Ahmedabad, GUJ | Erection          | 9000       |
| Everest Industries Ltd      | Dahej, GUJ     | Erection          | 9000       |
| Rucha En