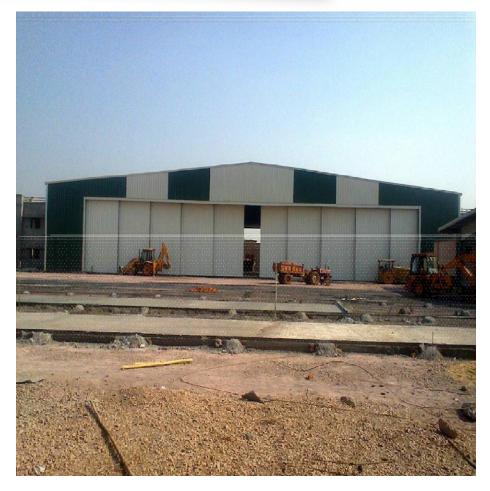

#### USES OF STRUCTURAL STEEL/PEB

- Industrial Sheds / Workshops Sheds / Factory Sheds
- Warehouse Sheds / Godowns / Cold Storages
- Exhibition Halls / Auditoriums / Sports Complexes
- Showrooms / Service Stations / Distribution Centers
- Aircraft Hangers / Sugar Mills / Cement Industries
- Pump Stations / Poultry Farms / Greenhouse
- Multi-Level Parking / Data Centers / Bungalows
- Railway Stations / Airports / Foot Over Bridges

## **CONSTRUCTION & ENGINEERING**