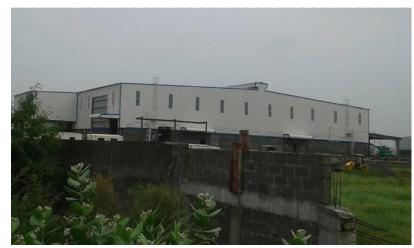

Details           | Quantity |
|---------------------------|----------|
| Blasting Setup            | 1 Unit   |
| Air Compressor            | 1 Unit   |
| GAS Cutting Set / Torches | 2 Unit   |
| DG Set                    | 1 Unit   |
| Measuring Instruments     | 2 Lots   |
| EOT Crane                 | 5 MT     |
| Threading Machine         | 1 Unit   |
| Hydra Crane               | 1 Unit   |
| Band Saw Machine          | 1 Unit   |
| Dry Film Thickness (DFT)  | 2 Unit   |



#### Plant and machinery

- Covered Area 25000 Sq. ft.
- > Total Area 40000 Sq. ft.
- Power 107 HP (Equal Genset)
- Production Capacity:
- Built-Up Sections 600 MT/Month
- Sheets & Purlins 800 MT/Month

#### Plasma Cutting Machine





Submerged Arc Welding Machine (SAW)















































# <u>CLIENTELE</u>



| Client Name                 | Location       | Scope             | Area (Sqm) |
|-----------------------------|----------------|-------------------|------------|
| Pennar Industries Limited   | Hyderabad, TS  | Erection          | 15000      |
| Daramic Batteries           | Dahej, GUJ     | Erection          | 6500       |
| Surabhi Iconica             | Pune, MH       | Supply & Erection | 1000       |
| Mapei Construction Ltd.     | Vadodara, GUJ  | Erection          | 8500       |
| Aquanox Pumps Ltd. (Shakti) | Indore, MP     | Erection          | 8000       |
| Freight Systems Ltd. (FSL)  | Ahmedabad, GUJ | Erection          | 9000       |
| Everest Industries Ltd      | Dahej, GUJ     | Erection          | 9000       |
| Rucha Engineers Pvt. Ltd.   | Pune