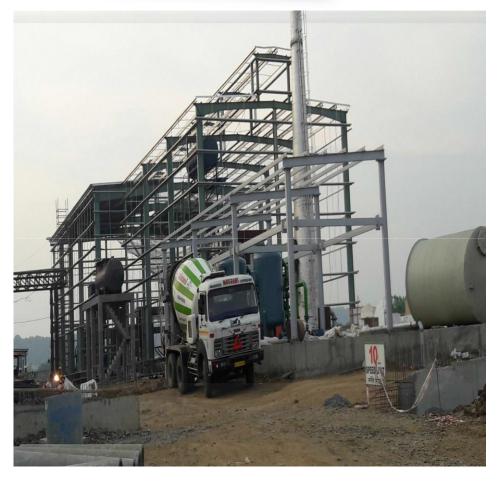

2 Units  |

| Machine Details           | Quantity |
|---------------------------|----------|
| Blasting Setup            | 1 Unit   |
| Air Compressor            | 1 Unit   |
| GAS Cutting Set / Torches | 2 Unit   |
| DG Set                    | 1 Unit   |
| Measuring Instruments     | 2 Lots   |
| EOT Crane                 | 5 MT     |
| Threading Machine         | 1 Unit   |
| Hydra Crane               | 1 Unit   |
| Band Saw Machine          | 1 Unit   |
| Dry Film Thickness (DFT)  | 2 Unit   |



#### Plant and machinery

- Covered Area 25000 Sq. ft.
- > Total Area 40000 Sq. ft.
- Power 107 HP (Equal Genset)
- Production Capacity:
- Built-Up Sections 600 MT/Month
- Sheets & Purlins 800 MT/Month

#### Plasma Cutting Machine





Submerged Arc Welding Machine (SAW)















































# <u>CLIENTELE</u>



| Client Name                 | Location       | Scope             | Area (Sqm) |
|-----------------------------|----------------|-------------------|------------|
| Pennar Industries Limited   | Hyderabad, TS  | Erection          | 15000      |
| Daramic Batteries           | Dahej, GUJ     | Erection          | 6500       |
| Surabhi Iconica             | Pune, MH       | Supply & Erection | 1000       |
| Mapei Construction Ltd.     | Vadodara, GUJ  | Erection          | 8500       |
| Aquanox Pumps Ltd. (Shakti) | Indore, MP     | Erection          | 8000       |
| Freight Systems Ltd. (FSL)  | Ahmedabad, GUJ | Erection          | 9000       |
| Everest Industries Ltd      | Dahej, GUJ     | Erection          | 9000       |
| Rucha Engine