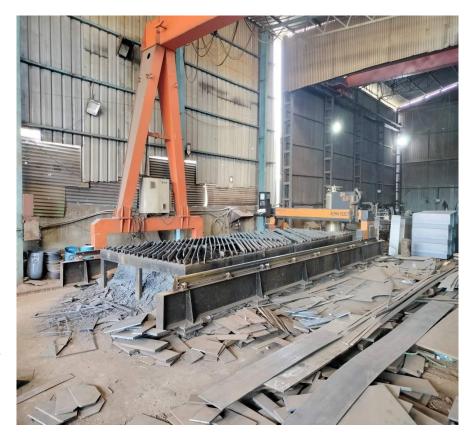

## **IN-HOUSE MACHINE LIST**

| Machine Details             | Quantity |
|-----------------------------|----------|
| X-Y Plasma Cuttings Machine | 1 Unit   |
| Semi Automatic PUG Machine  | 2 Units  |
| SAW Welding Machine         | 1 Unit   |
| MIG Welding Machine         | 4 Units  |
| ARC Welding Machine         | 6 Units  |
| Broche Cutter               | 2 Units  |
| Angle Grinders              | 7 Units  |
| Shearing Machine            | 1 Unit   |
| Hydraulic Power Press       | 1 Unit   |
| Chop Saw Machine            | 2 Units  |

#### Plasma Cutting Machine

Submerged Arc Welding Machine (SAW)