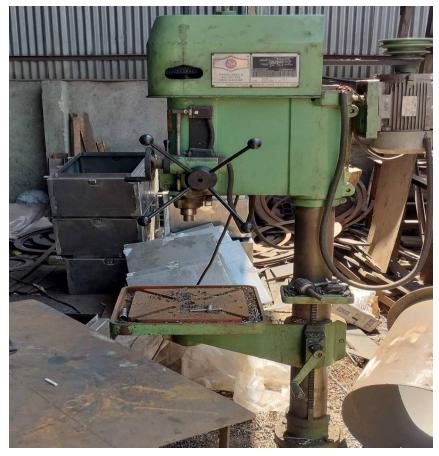

## **IN-HOUSE MACHINE LIST**

| Machine Details             | Quantity |
|-----------------------------|----------|
| X-Y Plasma Cuttings Machine | 1 Unit   |
| Semi Automatic PUG Machine  | 2 Units  |
| SAW Welding Machine         | 1 Unit   |
| MIG Welding Machine         | 4 Units  |
| ARC Welding Machine         | 6 Units  |
| Broche Cutter               | 2 Units  |
| Angle Grinders              | 7 Units  |
| Shearing Machine            | 1 Unit   |
| Hydraulic Power Press       | 1 Unit   |
| Chop Saw Machine            | 2 Units  |

#### Plasma Cutting Machine

Submerged Arc Welding Machine (SAW)