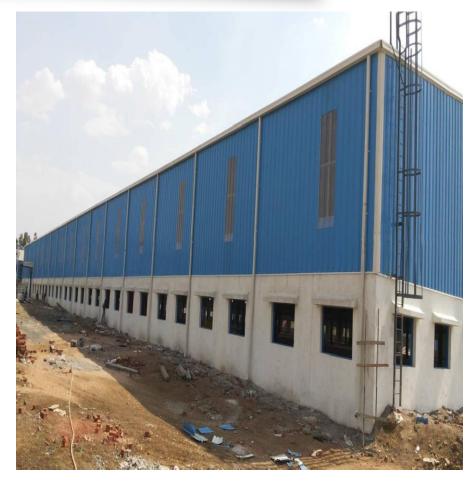

chine Details           | Quantity |
|---------------------------|----------|
| Blasting Setup            | 1 Unit   |
| Air Compressor            | 1 Unit   |
| GAS Cutting Set / Torches | 2 Unit   |
| DG Set                    | 1 Unit   |
| Measuring Instruments     | 2 Lots   |
| EOT Crane                 | 5 MT     |
| Threading Machine         | 1 Unit   |
| Hydra Crane               | 1 Unit   |
| Band Saw Machine          | 1 Unit   |
| Dry Film Thickness (DFT)  | 2 Unit   |



#### Plant and machinery

- Covered Area 25000 Sq. ft.
- > Total Area 40000 Sq. ft.
- Power 107 HP (Equal Genset)
- Production Capacity:
- Built-Up Sections 600 MT/Month
- Sheets & Purlins 800 MT/Month

#### Plasma Cutting Machine





Submerged Arc Welding Machine (SAW)















































# <u>CLIENTELE</u>



| Client Name                 | Location       | Scope             | Area (Sqm) |
|-----------------------------|----------------|-------------------|------------|
| Pennar Industries Limited   | Hyderabad, TS  | Erection          | 15000      |
| Daramic Batteries           | Dahej, GUJ     | Erection          | 6500       |
| Surabhi Iconica             | Pune, MH       | Supply & Erection | 1000       |
| Mapei Construction Ltd.     | Vadodara, GUJ  | Erection          | 8500       |
| Aquanox Pumps Ltd. (Shakti) | Indore, MP     | Erection          | 8000       |
| Freight Systems Ltd. (FSL)  | Ahmedabad, GUJ | Erection          | 9000       |
| Everest Industries Ltd      | Dahej, GUJ     | Erection          | 9000       |
| Rucha Engineers Pvt. Ltd.