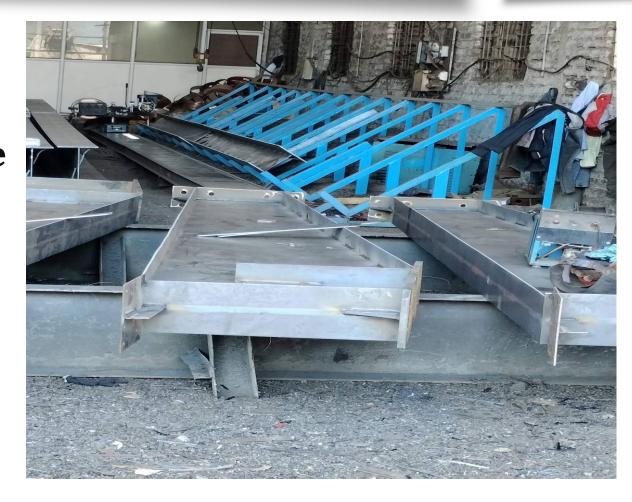

## **IN-HOUSE MACHINE LIST**

| Machine Details             | Quantity |
|-----------------------------|----------|
| X-Y Plasma Cuttings Machine | 1 Unit   |
| Semi Automatic PUG Machine  | 2 Units  |
| SAW Welding Machine         | 1 Unit   |
| MIG Welding Machine         | 4 Units  |
| ARC Welding Machine         | 6 Units  |
| Broche Cutter               | 2 Units  |
| Angle Grinders              | 7 Units  |
| Shearing Machine            | 1 Unit   |
| Hydraulic Power Press       | 1 Unit   |
| Chop Saw Machine            | 2 Units  |

| Machine Details           | Quantity |
|---------------------------|----------|
| Blasting Setup            | 1 Unit   |
| Air Compressor            | 1 Unit   |
| GAS Cutting Set / Torches | 2 Unit   |
| DG Set                    | 1 Unit   |
| Measuring Instruments     | 2 Lots   |
| EOT Crane                 | 5 MT     |
| Threading Machine         | 1 Unit   |
| Hydra Crane               | 1 Unit   |
| Band Saw Machine          | 1 Unit   |
| Dry Film Thickness (DFT)  | 2 Unit   |

#### Plant and machinery

- Covered Area 25000 Sq. ft.
- > Total Area 40000 Sq. ft.
- Power 107 HP (Equal Genset)
- Production Capacity:
- Built-Up Sections 600 MT/Month
- Sheets & Purlins 800 MT/Month