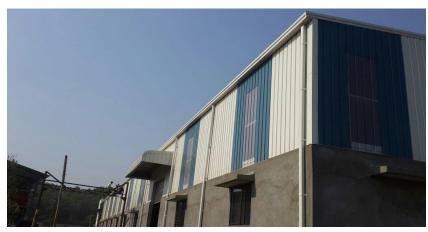

Machine Details           | Quantity |
|---------------------------|----------|
| Blasting Setup            | 1 Unit   |
| Air Compressor            | 1 Unit   |
| GAS Cutting Set / Torches | 2 Unit   |
| DG Set                    | 1 Unit   |
| Measuring Instruments     | 2 Lots   |
| EOT Crane                 | 5 MT     |
| Threading Machine         | 1 Unit   |
| Hydra Crane               | 1 Unit   |
| Band Saw Machine          | 1 Unit   |
| Dry Film Thickness (DFT)  | 2 Unit   |



#### Plant and machinery

- Covered Area 25000 Sq. ft.
- > Total Area 40000 Sq. ft.
- Power 107 HP (Equal Genset)
- Production Capacity:
- Built-Up Sections 600 MT/Month
- Sheets & Purlins 800 MT/Month

#### Plasma Cutting Machine





Submerged Arc Welding Machine (SAW)















































# <u>CLIENTELE</u>



| Client Name                 | Location       | Scope             | Area (Sqm) |
|-----------------------------|----------------|-------------------|------------|
| Pennar Industries Limited   | Hyderabad, TS  | Erection          | 15000      |
| Daramic Batteries           | Dahej, GUJ     | Erection          | 6500       |
| Surabhi Iconica             | Pune, MH       | Supply & Erection | 1000       |
| Mapei Construction Ltd.     | Vadodara, GUJ  | Erection          | 8500       |
| Aquanox Pumps Ltd. (Shakti) | Indore, MP     | Erection          | 8000       |
| Freight Systems Ltd. (FSL)  | Ahmedabad, GUJ | Erection          | 9000       |
| Everest Industries Ltd      | Dahej, GUJ     | Erection          | 9000       |
| Rucha Engineers Pvt. Ltd.