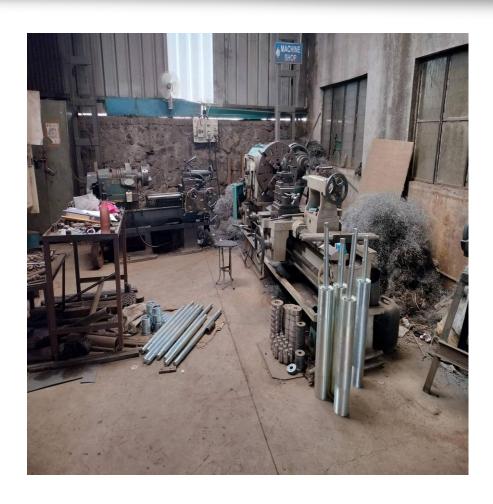

## **IN-HOUSE MACHINE LIST**

| Machine Details             | Quantity |
|-----------------------------|----------|
| X-Y Plasma Cuttings Machine | 1 Unit   |
| Semi Automatic PUG Machine  | 2 Units  |
| SAW Welding Machine         | 1 Unit   |
| MIG Welding Machine         | 4 Units  |
| ARC Welding Machine         | 6 Units  |
| Broche Cutter               | 2 Units  |
| Angle Grinders              | 7 Units  |
| Shearing Machine            | 1 Unit   |
| Hydraulic Power Press       | 1 Unit   |
| Chop Saw Machine            | 2 Units  |

| Machine Details           | Quantity |
|---------------------------|----------|
| Blasting Setup            | 1 Unit   |
| Air Compressor            | 1 Unit   |
| GAS Cutting Set / Torches | 2 Unit   |
| DG Set                    | 1 Unit   |
| Measuring Instruments     | 2 Lots   |
| EOT Crane                 | 5 MT     |
| Threading Machine         | 1 Unit   |
| Hydra Crane               | 1 Unit   |
| Band Saw Machine          | 1 Unit   |
| Dry Film Thickness (DFT)  | 2 Unit   |

#### Plant and machinery

- Covered Area 25000 Sq. ft.
- > Total Area 40000 Sq. ft.
- Power 107 HP (Equal Genset)
- Production Capacity:
- Built-Up Sections 600 MT/Month
- Sheets & Purlins 800 MT/Month