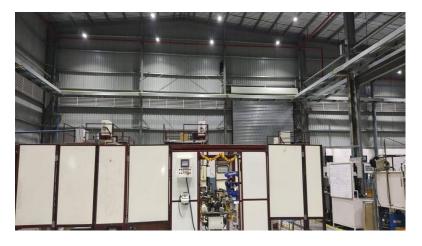

#### Plant and machinery

- Covered Area 25000 Sq. ft.
- > Total Area 40000 Sq. ft.
- Power 107 HP (Equal Genset)
- Production Capacity:
- Built-Up Sections 600 MT/Month
- Sheets & Purlins 800 MT/Month