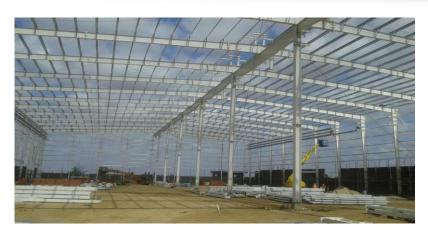

ne Details</b>    | Quantity |
|---------------------------|----------|
| Blasting Setup            | 1 Unit   |
| Air Compressor            | 1 Unit   |
| GAS Cutting Set / Torches | 2 Unit   |
| DG Set                    | 1 Unit   |
| Measuring Instruments     | 2 Lots   |
| EOT Crane                 | 5 MT     |
| Threading Machine         | 1 Unit   |
| Hydra Crane               | 1 Unit   |
| Band Saw Machine          | 1 Unit   |
| Dry Film Thickness (DFT)  | 2 Unit   |



#### Plant and machinery

- Covered Area 25000 Sq. ft.
- > Total Area 40000 Sq. ft.
- Power 107 HP (Equal Genset)
- Production Capacity:
- Built-Up Sections 600 MT/Month
- > Sheets & Purlins 800 MT/Month

#### Plasma Cutting Machine





Submerged Arc Welding Machine (SAW)















































## **CLIENTELE**



| Client Name                         | Location       | Scope             | Area (Sqm) |
|-------------------------------------|----------------|-------------------|------------|
| Pennar Industries Limited           | Hyderabad, TS  | Erection          | 15000      |
| SDRPL                               | Satara, MH     | Supply & Erection | 1000       |
| Surabhi Iconica                     | Pune, MH       | Supply & Erection | 1000       |
| Mapei Construction Ltd.             | Vadodara, GUJ  | Erection          | 8500       |
| Aquanox Pumps Ltd. (Shakti)         | Indore, MP     | Erection          | 8000       |
| Freight Systems Ltd. (FSL)          | Ahmedabad, GUJ | Erection          | 9000       |
| Nikitha Buildtech (Hyundai Project) | Pune, MH