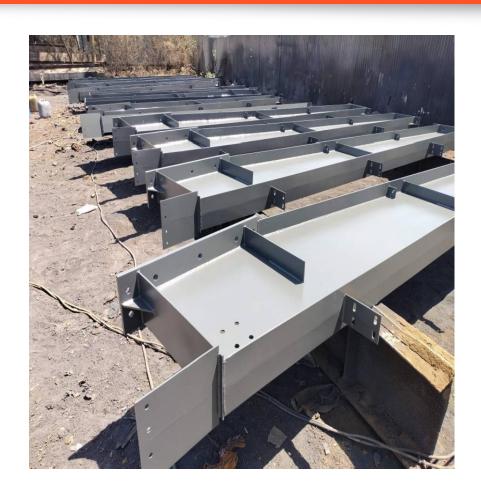

### USES OF STRUCTURAL STEEL/PEB

- Industrial Sheds / Workshops Sheds / Factory Sheds
- Warehouse Sheds / Godowns / Cold Storages
- Exhibition Halls / Auditoriums / Sports Complexes
- Showrooms / Service Stations / Distribution Centers
- Aircraft Hangers / Sugar Mills / Cement Industries
- Pump Stations / Poultry Farms / Greenhouse
- Multi-Level Parking / Data Centers / Bungalows
- Railway Stations / Airports / Foot Over Bridges

#### Plant and machinery

- Covered Area 25000 Sq. ft.
- > Total Area 40000 Sq. ft.
- Power 107 HP (Equal Genset)
- Production Capacity:
- Built-Up Sections 600 MT/Month
- > Sheets & Purlins 800 MT/Month