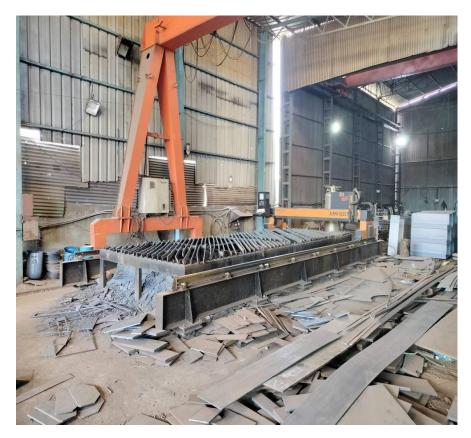

r Press       | 1 Unit   |
| Chop Saw Machine            | 2 Units  |

| <b>Machine Details</b>    | Quantity |
|---------------------------|----------|
| Blasting Setup            | 1 Unit   |
| Air Compressor            | 1 Unit   |
| GAS Cutting Set / Torches | 2 Unit   |
| DG Set                    | 1 Unit   |
| Measuring Instruments     | 2 Lots   |
| EOT Crane                 | 5 MT     |
| Threading Machine         | 1 Unit   |
| Hydra Crane               | 1 Unit   |
| Band Saw Machine          | 1 Unit   |
| Dry Film Thickness (DFT)  | 2 Unit   |



#### Plant and machinery

- Covered Area 25000 Sq. ft.
- > Total Area 40000 Sq. ft.
- Power 107 HP (Equal Genset)
- Production Capacity:
- Built-Up Sections 600 MT/Month
- > Sheets & Purlins 800 MT/Month

#### Plasma Cutting Machine





Submerged Arc Welding Machine (SAW)















































## **CLIENTELE**



| Client Name                         | Location       | Scope             | Area (Sqm) |
|-------------------------------------|----------------|-------------------|------------|
| Pennar Industries Limited           | Hyderabad, TS  | Erection          | 15000      |
| SDRPL                               | Satara, MH     | Supply & Erection | 1000       |
| Surabhi Iconica                     | Pune, MH       | Supply & Erection | 1000       |
| Mapei Construction Ltd.             | Vadodara, GUJ  | Erection          | 8500       |
| Aquanox Pumps Ltd. (Shakti)         | Indore, MP     | Erection          | 8000       |
| Freight Systems Ltd. (FSL)          | Ahmedabad, GUJ | Erecti