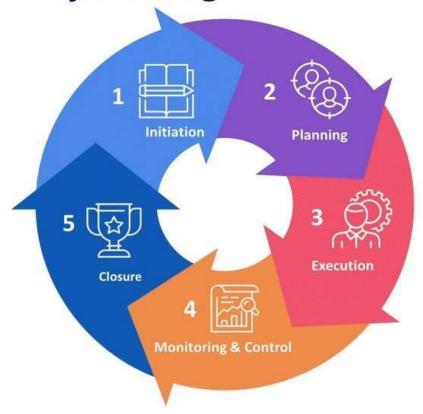

ity Earthquake & Weather Resistant.
- □ Value Low Initial & Maintenance Cost.
- Environmental Friendly All materials used can be Recycled.
- ☐ Flexible Easy to Expand, Setup and Change.
- Faster Reduce Construction Time.
- Aesthetics Gives enough Flexibility to create Unique Structures.

### USES OF STRUCTURAL STEEL/PEB



- Industrial Sheds / Workshops Sheds / Factory Sheds
- Warehouse Sheds / Godowns / Cold Storages
- Exhibition Halls / Auditoriums / Sports Complexes
- Showrooms / Service Stations / Distribution Centers
- Aircraft Hangers / Sugar Mills / Cement Industries
- Pump Stations / Poultry Farms / Greenhouse
- Multi-Level Parking / Data Centers / Bungalows
- Railway Stations / Airports / Foot Over Bridges

## **CONSTRUCTION & ENGINEERING**



#### **Project Management Process**





## **DESIGN COMPETENCY**



- Software for Design & Detailing
  - STAAD PRO V8i
  - AutoCAD
  - **TEKLA**





## **IN-HOUSE MACHINE LIST**



| Machine Details             | Quantity |
|-----------------------------|----------|
| X-Y Plasma Cuttings Machine | 1 Unit   |
| Semi Automatic PUG Machine  | 2 Units  |
| SAW Welding Machine         | 1 Unit   |
| MIG Welding Machine         | 4 Units  |
| ARC Welding Machine         | 6 Units  |
| Broche Cutter               | 2 Units  |
| Angle Grinders              | 7 Units  |
| Shearing Machine            | 1 Unit   |
| Hydraulic Power Press       | 1 Unit   |
| Chop Saw Machine            | 2 Units  |

| <b>Machine Details</b>    | Quantity |
|---------------------------|----------|
| Blasting Setup            | 1 Unit   |
| Air Compres