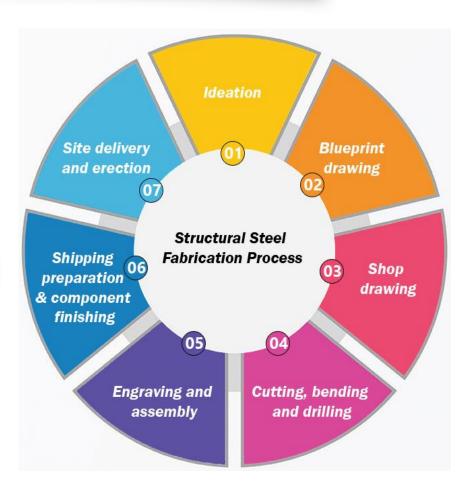

y Earthquake & Weather Resistant.
- □ Value Low Initial & Maintenance Cost.
- Environmental Friendly All materials used can be Recycled.
- ☐ Flexible Easy to Expand, Setup and Change.
- Faster Reduce Construction Time.
- Aesthetics Gives enough Flexibility to create Unique Structures.

### USES OF STRUCTURAL STEEL/PEB



- Industrial Sheds / Workshops Sheds / Factory Sheds
- Warehouse Sheds / Godowns / Cold Storages
- Exhibition Halls / Auditoriums / Sports Complexes
- Showrooms / Service Stations / Distribution Centers
- Aircraft Hangers / Sugar Mills / Cement Industries
- Pump Stations / Poultry Farms / Greenhouse
- Multi-Level Parking / Data Centers / Bungalows
- Railway Stations / Airports / Foot Over Bridges

## **CONSTRUCTION & ENGINEERING**



#### **Project Management Process**





## **DESIGN COMPETENCY**



- Software for Design & Detailing
  - STAAD PRO V8i
  - AutoCAD
  - **TEKLA**





## **IN-HOUSE MACHINE LIST**



| Machine Details             | Quantity |
|-----------------------------|----------|
| X-Y Plasma Cuttings Machine | 1 Unit   |
| Semi Automatic PUG Machine  | 2 Units  |
| SAW Welding Machine         | 1 Unit   |
| MIG Welding Machine         | 4 Units  |
| ARC Welding Machine         | 6 Units  |
| Broche Cutter               | 2 Units  |
| Angle Grinders              | 7 Units  |
| Shearing Machine            | 1 Unit   |
| Hydraulic Power Press       | 1 Unit   |
| Chop Saw Machine            | 2 Units  |

| <b>Machine Details</b>    | Quantity |
|---------------------------|----------|
| Blasting Setup            | 1 Unit   |
| Air Compresso