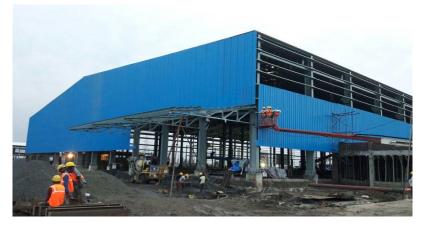

2 Units  |

| <b>Machine Details</b>    | Quantity |
|---------------------------|----------|
| Blasting Setup            | 1 Unit   |
| Air Compressor            | 1 Unit   |
| GAS Cutting Set / Torches | 2 Unit   |
| DG Set                    | 1 Unit   |
| Measuring Instruments     | 2 Lots   |
| EOT Crane                 | 5 MT     |
| Threading Machine         | 1 Unit   |
| Hydra Crane               | 1 Unit   |
| Band Saw Machine          | 1 Unit   |
| Dry Film Thickness (DFT)  | 2 Unit   |



#### Plant and machinery

- Covered Area 25000 Sq. ft.
- > Total Area 40000 Sq. ft.
- Power 107 HP (Equal Genset)
- Production Capacity:
- Built-Up Sections 600 MT/Month
- > Sheets & Purlins 800 MT/Month

#### Plasma Cutting Machine





Submerged Arc Welding Machine (SAW)















































## **CLIENTELE**



| Client Name                         | Location       | Scope             | Area (Sqm) |
|-------------------------------------|----------------|-------------------|------------|
| Pennar Industries Limited           | Hyderabad, TS  | Erection          | 15000      |
| SDRPL                               | Satara, MH     | Supply & Erection | 1000       |
| Surabhi Iconica                     | Pune, MH       | Supply & Erection | 1000       |
| Mapei Construction Ltd.             | Vadodara, GUJ  | Erection          | 8500       |
| Aquanox Pumps Ltd. (Shakti)         | Indore, MP     | Erection          | 8000       |
| Freight Systems Ltd. (FSL)          | Ahmedabad, GUJ | Erection          | 9000       |
| Nikitha Buildtech (Hyundai Pro