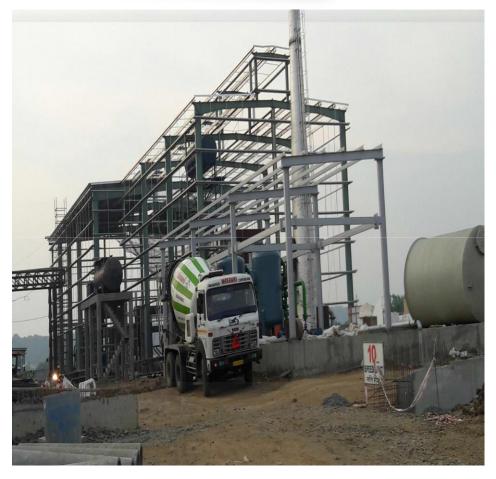

Units  |

| <b>Machine Details</b>    | Quantity |
|---------------------------|----------|
| Blasting Setup            | 1 Unit   |
| Air Compressor            | 1 Unit   |
| GAS Cutting Set / Torches | 2 Unit   |
| DG Set                    | 1 Unit   |
| Measuring Instruments     | 2 Lots   |
| EOT Crane                 | 5 MT     |
| Threading Machine         | 1 Unit   |
| Hydra Crane               | 1 Unit   |
| Band Saw Machine          | 1 Unit   |
| Dry Film Thickness (DFT)  | 2 Unit   |



#### Plant and machinery

- Covered Area 25000 Sq. ft.
- > Total Area 40000 Sq. ft.
- Power 107 HP (Equal Genset)
- Production Capacity:
- Built-Up Sections 600 MT/Month
- > Sheets & Purlins 800 MT/Month

#### Plasma Cutting Machine





Submerged Arc Welding Machine (SAW)















































## **CLIENTELE**



| Client Name                         | Location       | Scope             | Area (Sqm) |
|-------------------------------------|----------------|-------------------|------------|
| Pennar Industries Limited           | Hyderabad, TS  | Erection          | 15000      |
| SDRPL                               | Satara, MH     | Supply & Erection | 1000       |
| Surabhi Iconica                     | Pune, MH       | Supply & Erection | 1000       |
| Mapei Construction Ltd.             | Vadodara, GUJ  | Erection          | 8500       |
| Aquanox Pumps Ltd. (Shakti)         | Indore, MP     | Erection          | 8000       |
| Freight Systems Ltd. (FSL)          | Ahmedabad, GUJ | Erection          | 9000       |
| Nikitha Buildtech (Hyundai Proje