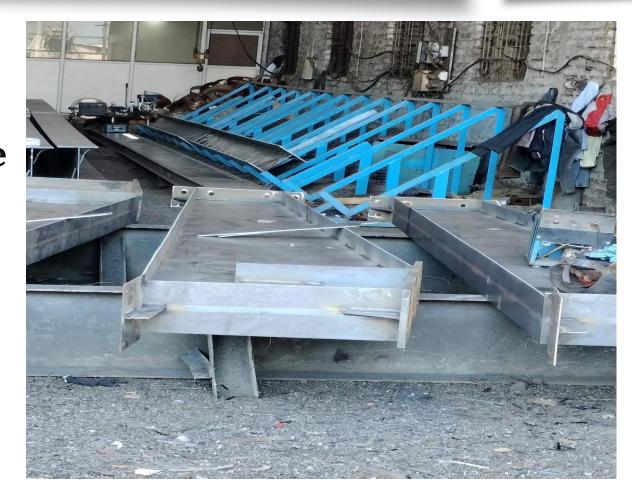

#### Plant and machinery

- Covered Area 25000 Sq. ft.
- > Total Area 40000 Sq. ft.
- Power 107 HP (Equal Genset)
- Production Capacity:
- Built-Up Sections 600 MT/Month
- > Sheets & Purlins 800 MT/Month