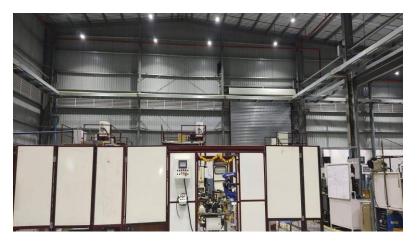

### USES OF STRUCTURAL STEEL/PEB

- Industrial Sheds / Workshops Sheds / Factory Sheds
- Warehouse Sheds / Godowns / Cold Storages
- Exhibition Halls / Auditoriums / Sports Complexes
- Showrooms / Service Stations / Distribution Centers
- Aircraft Hangers / Sugar Mills / Cement Industries
- Pump Stations / Poultry Farms / Greenhouse
- Multi-Level Parking / Data Centers / Bungalows
- Railway Stations / Airports / Foot Over Bridges