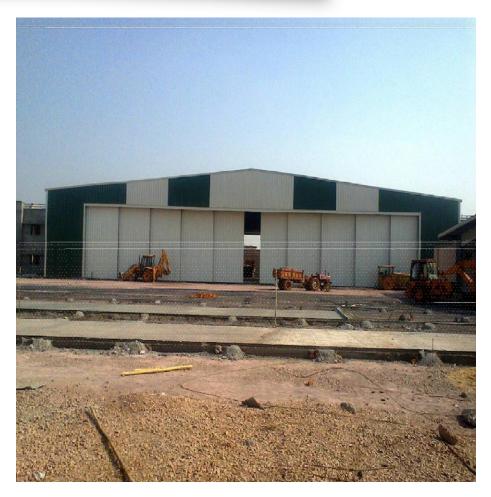

### USES OF STRUCTURAL STEEL/PEB

- Industrial Sheds / Workshops Sheds / Factory Sheds
- Warehouse Sheds / Godowns / Cold Storages
- Exhibition Halls / Auditoriums / Sports Complexes
- Showrooms / Service Stations / Distribution Centers
- Aircraft Hangers / Sugar Mills / Cement Industries
- Pump Stations / Poultry Farms / Greenhouse
- Multi-Level Parking / Data Centers / Bungalows
- Railway Stations / Airports / Foot Over Bridges