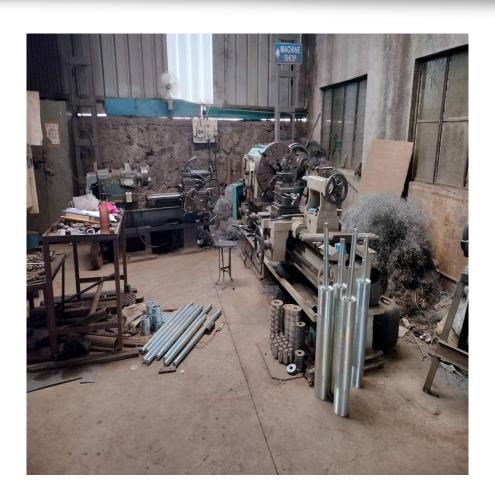

## **IN-HOUSE MACHINE LIST**

| Machine Details             | Quantity |
|-----------------------------|----------|
| X-Y Plasma Cuttings Machine | 1 Unit   |
| Semi Automatic PUG Machine  | 2 Units  |
| SAW Welding Machine         | 1 Unit   |
| MIG Welding Machine         | 4 Units  |
| ARC Welding Machine         | 6 Units  |
| Broche Cutter               | 2 Units  |
| Angle Grinders              | 7 Units  |
| Shearing Machine            | 1 Unit   |
| Hydraulic Power Press       | 1 Unit   |
| Chop Saw Machine            | 2 Units  |

| <b>Machine Details</b>    | Quantity |
|---------------------------|----------|
| Blasting Setup            | 1 Unit   |
| Air Compressor            | 1 Unit   |
| GAS Cutting Set / Torches | 2 Unit   |
| DG Set                    | 1 Unit   |
| Measuring Instruments     | 2 Lots   |
| EOT Crane                 | 5 MT     |
| Threading Machine         | 1 Unit   |
| Hydra Crane               | 1 Unit   |
| Band Saw Machine          | 1 Unit   |
| Dry Film Thickness (DFT)  | 2 Unit   |

#### Plant and machinery

- Covered Area 25000 Sq. ft.
- > Total Area 40000 Sq. ft.
- Power 107 HP (Equal Genset)
- Production Capacity:
- Built-Up Sections 600 MT/Month
- > Sheets & Purlins 800 MT/Month