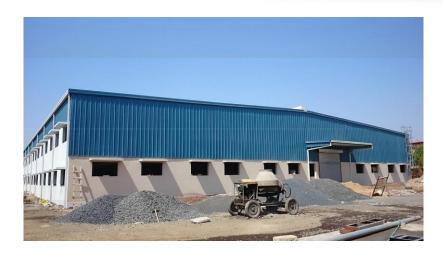

### USES OF STRUCTURAL STEEL/PEB

- Industrial Sheds / Workshops Sheds / Factory Sheds
- Warehouse Sheds / Godowns / Cold Storages
- Exhibition Halls / Auditoriums / Sports Complexes
- Showrooms / Service Stations / Distribution Centers
- Aircraft Hangers / Sugar Mills / Cement Industries
- Pump Stations / Poultry Farms / Greenhouse
- Multi-Level Parking / Data Centers / Bungalows
- Railway Stations / Airports / Foot Over Bridges

#### Plant and machinery

- Covered Area 25000 Sq. ft.
- > Total Area 40000 Sq. ft.
- Power 107 HP (Equal Genset)
- Production Capacity:
- Built-Up Sections 600 MT/Month
- > Sheets & Purlins 800 MT/Month