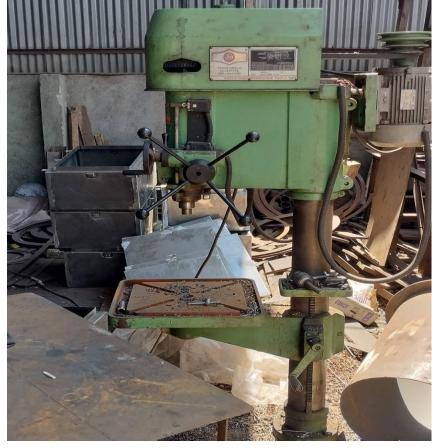

## **IN-HOUSE MACHINE LIST**

| Machine Details             | Quantity |
|-----------------------------|----------|
| X-Y Plasma Cuttings Machine | 1 Unit   |
| Semi Automatic PUG Machine  | 2 Units  |
| SAW Welding Machine         | 1 Unit   |
| MIG Welding Machine         | 4 Units  |
| ARC Welding Machine         | 6 Units  |
| Broche Cutter               | 2 Units  |
| Angle Grinders              | 7 Units  |
| Shearing Machine            | 1 Unit   |
| Hydraulic Power Press       | 1 Unit   |
| Chop Saw Machine            | 2 Units  |

| <b>Machine Details</b>    | Quantity |
|---------------------------|----------|
| Blasting Setup            | 1 Unit   |
| Air Compressor            | 1 Unit   |
| GAS Cutting Set / Torches | 2 Unit   |
| DG Set                    | 1 Unit   |
| Measuring Instruments     | 2 Lots   |
| EOT Crane                 | 5 MT     |
| Threading Machine         | 1 Unit   |
| Hydra Crane               | 1 Unit   |
| Band Saw Machine          | 1 Unit   |
| Dry Film Thickness (DFT)  | 2 Unit   |

#### Plant and machinery

- Covered Area 25000 Sq. ft.
- > Total Area 40000 Sq. ft.
- Power 107 HP (Equal Genset)
- Production Capacity:
- Built-Up Sections 600 MT/Month
- > Sheets & Purlins 800 MT/Month